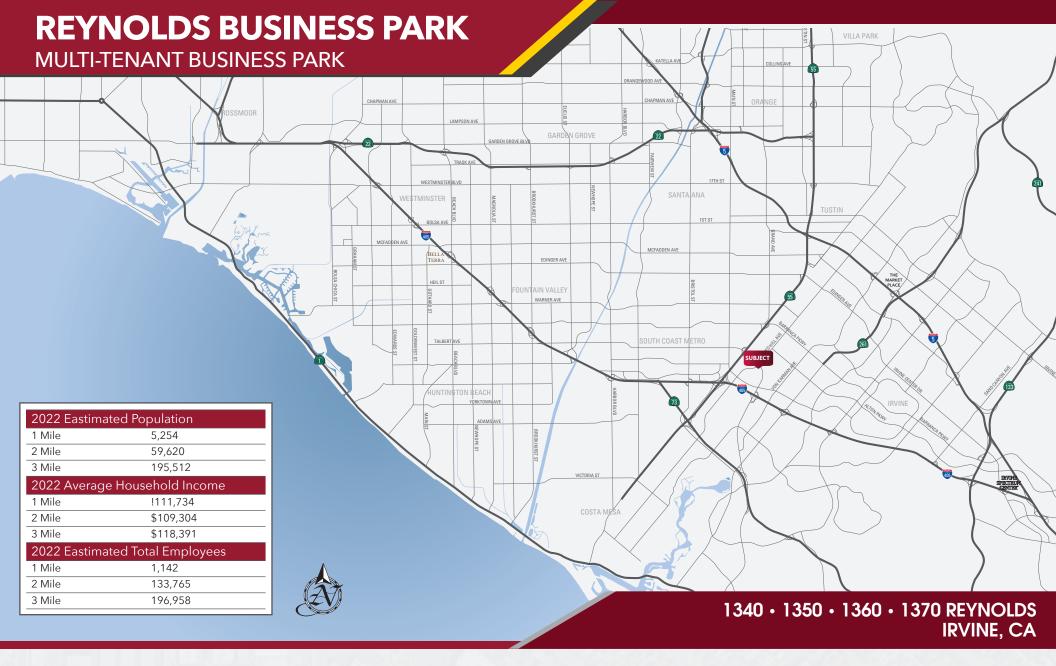

#### PROPERTY SUMMARY

This state-of-the-art project is in the heart Orange County in the city of Irvine, California. The property has direct freeway access to Newport-(55), San Diego (405) freeways and the Interstate (5) as well as John Wayne airport. The business park delivers "Class A" creative office, R&D, Retail and Industrial space with an abundance of parking.

#### **IRVINE**

The City of Irvine was incorporated on December 28, 1971, under the general laws of the State of California. We operate under a charter law form of government which was adopted in 1975, meaning we have a City Council-City Manager form of government. The City Manager is appointed by the City Council to function as the chief administrator of the City. City Council sets the policy directions for the City, and the City Manager is charged with implementing those directions. Additionally, the City Manager keeps the Council informed of City operations, prepares the annual budget, oversees special programs, and coordinates the various department activities.

Irvine is one of the nation's largest planned urban communities and encompasses more than 65 square miles. We contract for fire and medical services with the County of Orange, and have three independent districts: library, educational and utility services. Other government services include: animal control; building and safety regulation and inspection; general administrative services; planning and zoning; police; public facility/capital improvement construction; recreation and cultural programs; refuse collection and recycling; street lighting; street maintenance; landscape maintenance and transportation management.