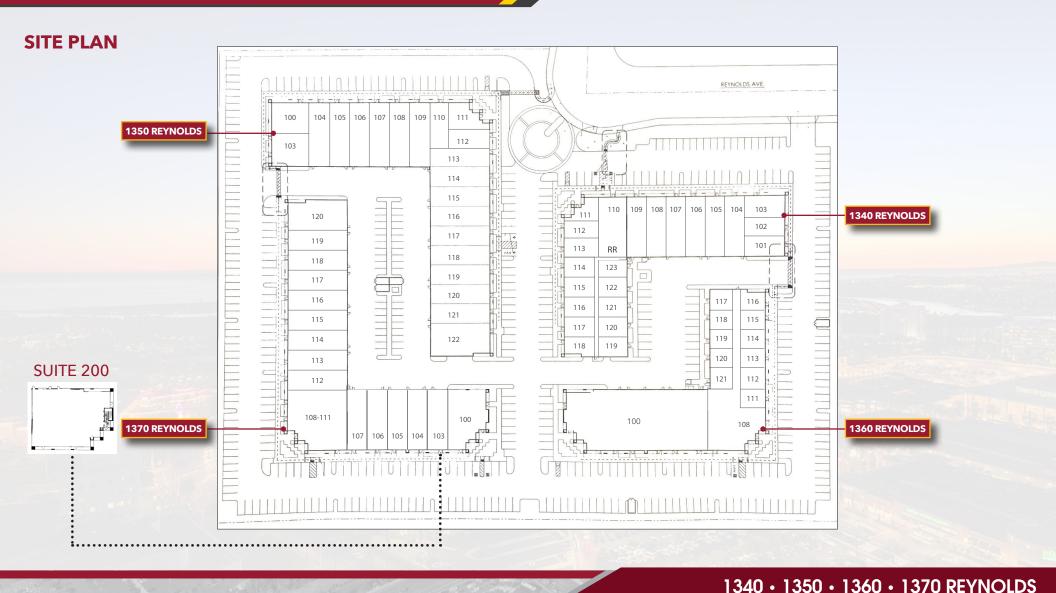

#### **AVAILABLE SUITES**

| BLDG    | SUITE   | SF      | RATE/PSF | COMMENTS                                                                              |
|---------|---------|---------|----------|---------------------------------------------------------------------------------------|
| 1340    | 116     | ±980    | TBD      | Creative office show por (or exporting to suite)                                      |
| 1360    | 100/200 | ±19,981 | TPD      | Corp. by arms, quality by dealfl's to suite new tenant), 4 ground level loading doors |
| 1360    | 100     | ±13,581 | TBD      | eative office Recommend ware ware ware that the 4 loading doors (T.I'S. to suite)     |
| 1360    | 200     | ±6,462  | TBD      | Chative A, R&D                                                                        |
| 1360    | 100 A   | ±5,522  | TBD      | Creative office R&D, pwroon wareh with 1 loading door (T.I'S. to suite)               |
| 1360    | 100 C   | ±1,872  | TBD      | Converge office No. 2, showing make water house with 1 loading door (T.I'S. to suite) |
| 1360    | 100 D   | ±1,618  | TBD      | Crosse officer x&D, anowroom & warehouse with 1 loading door (T.I'S. to suite)        |
| 1360    | 100 B   | ±2,107  | TBD      | Crew office, R&D, snowroom & warehouse with 1 loading door (T.I'S. to suite)          |
| 1360    | 100 E   | ±2,468  | 1BD      | Creative office, R&D, showroom & warehouse with 1 loading door (T.I'S. to suite)      |
| 1370    | 103     | ±2,582  | TED      | Lab/creative office, R&D, warehouse with 1 loading door                               |
| Parking |         |         |          | ±50 Parking Spaces - Conceptual                                                       |

#### ±100 PARKING SPACES CONCEPTUAL

For more information, please contact:

**TIM WALKER** office: 949.230.7649 timwalker@lee-associates.com DRE #: 01218076

HAYDEN TOLAND cell: 310.903.7821 htoland@lee-associates.com DRE #: 02215762