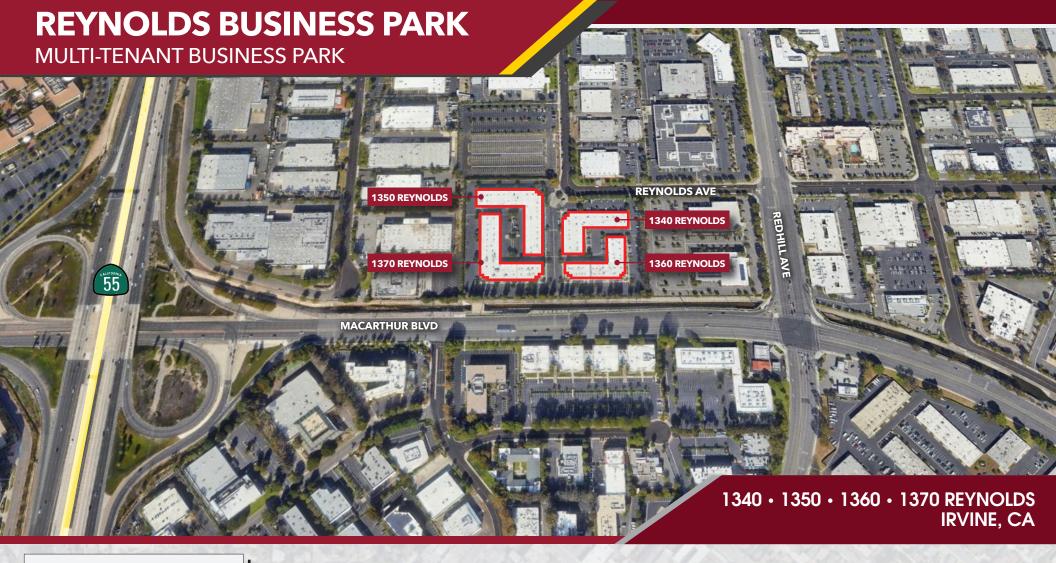

#### PROPERTY SUMMARY

This state-of-the-art project is in the heart Orange County in the city of Irvine, California. The property has direct freeway access to Newport-(55), San Diego (405) freeways and the Interstate (5) as well as John Wayne airport. The business park delivers "Class A" creative office, R&D, Retail and Industrial space with an abundance of parking.

### **PROPERTY FEATURES**

- » ±140,294 Sq. Ft. Multi-Tenant Business Park
- » Direct access to John Wayne Airport
- » Direct Access to Newport (55) and San Diego (405) Freeways, Exposure to MacArthur Boulevard
- » Ample Parking
- » R&D/Industrial, Creative Office, Showroom / Retail Commercial Uses

### **MULTI-TENANT BUSINESS PARK**