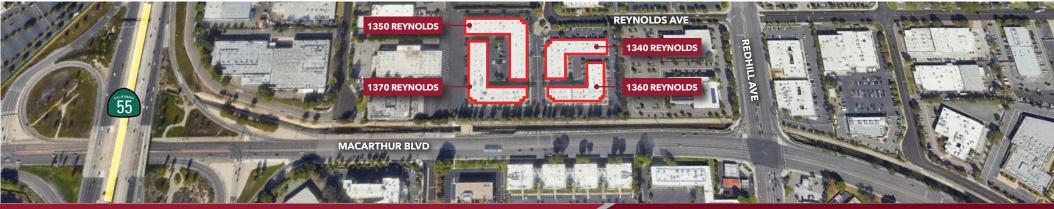

#### PROPERTY SUMMARY

This state-of-the-art project is in the heart Orange County in the city of Irvine, California. The property has direct freeway access to Newport-(55), San Diego (405) freeways and the Interstate (5) as well as John Wayne airport. The business park delivers "Class A" creative office, R&D, Retail and Industrial space with an abundance of parking.

### **PROPERTY FEATURES**

- » ±140,294 Sq. Ft. Multi-Tenant Business Park
- » Direct access to John Wayne Airport
- » Direct Access to Newport (55) and San Diego (405) Freeways, Exposure to MacArthur Boulevard
- » Ample Parking
- » R&D/Industrial, Creative Office, Showroom / Retail Commercial Uses

### **MULTI-TENANT BUSINESS PARK**